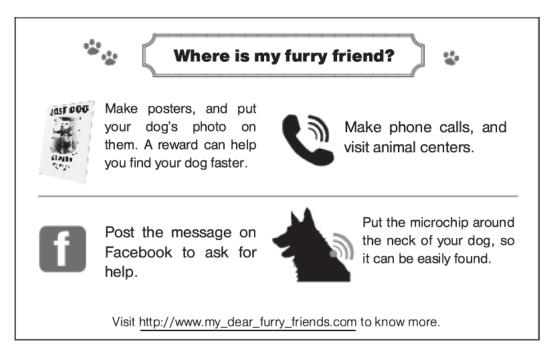

#### 五、閱讀題(素養)(共15分,每題5分)

| poster | 海報 reward 獎                                        | き賞 microchip 晶片                         |
|--------|----------------------------------------------------|-----------------------------------------|
| (1)(   | ) You may probably see this poster in              |                                         |
|        | (A) a big bank                                     | (B) an animal hospital                  |
|        | (C) a movie theater                                | (D) a department store                  |
| (2)(   | ) Where should the microchip be put?               |                                         |
|        | (A) On Facebook.                                   | (B) On the pictures of the poster.      |
|        | (C) At the animal center.                          | (D) Around the neck of your dog.        |
| (3)(   | ) Which way to find lost dog is <u>NOT</u> mention | oned?                                   |
|        | (A) Post the message on Facebook.                  | (B) Call and visit the animal centers.  |
|        | (C) Go to the police station immediately.          | (D) Make posters with your dog's photo. |